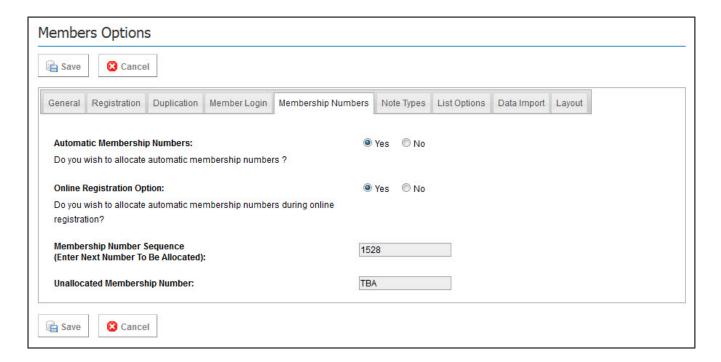

#### **Automatic Member Number Allocation:**

- 1. Login to the console, go to Members, then select Options from the left hand menu.
- 2. Click on the **Edit** button, and click on the **Membership Numbers** tab.
- 3. Set Automatic Membership Numbers to Yes.

- 4. The **Online Registration Option** will ensure an **Online** member registering via the front end Member Portal will automatically be assigned a member number during the registration process.
  - If this option is set to Yes, a member who registers online view the Member Portal
    will be assigned a member number before they are made an Active member by an
    administrator.
  - If this option is set to No, a member who registers online view the Member Portal
    will not be assigned a member number until they have been made an Active member
    by an administrator.
- 5. Insert the next member number you would like allocated in the **Membership Number Sequence** field.
- 6. In the **Unallocated Membership Number** field, insert the text to be displayed for a member who has registered and will be assigned a membership number upon being made an **Active** member.

7. Click Save.

Note: A member number will not be erased unless done manually