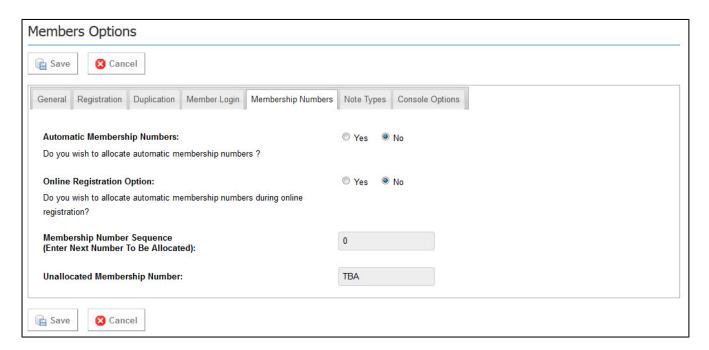

#### Manual Member Number Allocation:

- 1. Login to the console, go to Members, then select Options from the left hand menu.
- 2. Click on the **Edit** button, and click on the **Membership Numbers** tab.
- 3. Where it states **Automatic Membership Numbers**, select **No** and click **Save**. This will ensure a membership number is not assigned upon adding a member to the system.

4. To assign a member a membership number, each member record would need to be edited and assigned a number individually.