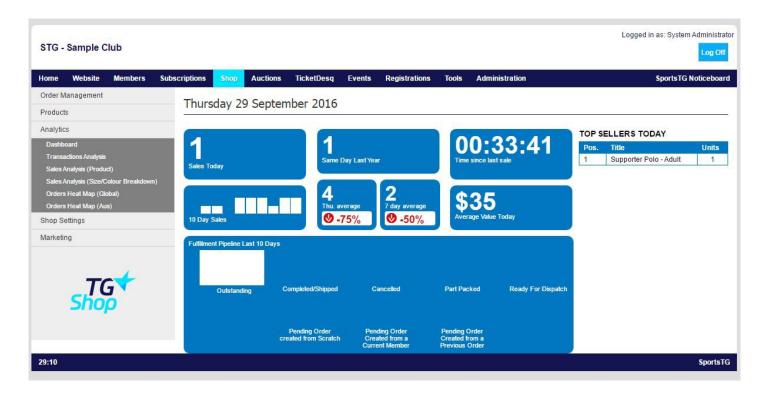

- 1. Within the Management Console, select **Shop** from the top menu, then **Analytics** from the left menu.
- 2. Select **Dashbaord** from the expanded left menu.
- 3. Here you can view the following analytics:
  - Sales Today
  - Sales on same day previous year
  - Time since last sale
  - 10 Day Sales graph
  - Average Sales for the current day of the week
  - 7 Day Rolling Average Sales
  - Average order value of current day sales
  - Fulfilment Status Pipeline
  - Top Selling Products for the day

**Note:** The information displayed in this dashboard is up to the minute from the time you access the page. Use this information to accurately track your sales figures day to day.