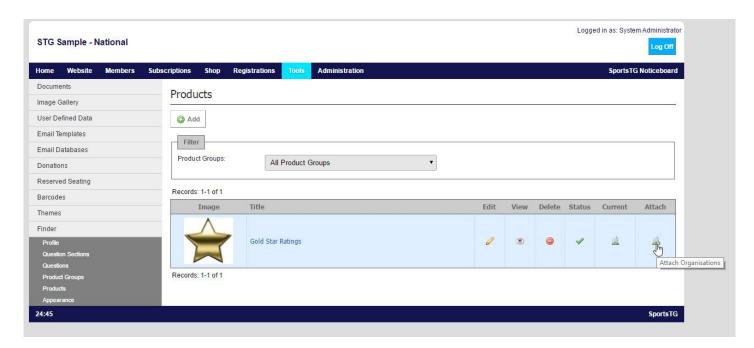

## Quick Steps: Tools > Finder > Products

This step is to be actioned at the highest tier, whether a National or State entity.

- 1. Login to the console, and go to the **Tools** menu
- 2. From the left hand menu, select **Finder**, then **Products**. This will display a listing of all active products.
- 3. To attach Clubs to a product, click on the Attach Organisations icon

4. The administrator will now be shown a list of the organisations linked to their entity. Click on the **Attach** icon to link an organsiation to that Product. The product will then be visible to the organsiation to update any details required.