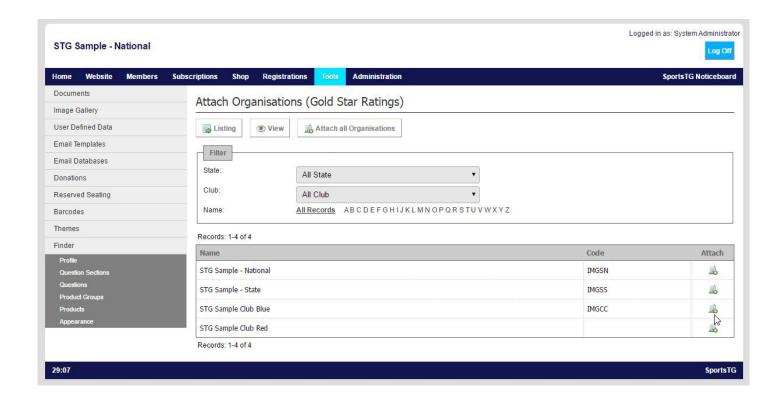

4. The administrator will now be shown a list of the organisations linked to their entity. Click on the **Attach** icon to link an organsiation to that Product. The product will then be visible to the organsiation to update any details required.